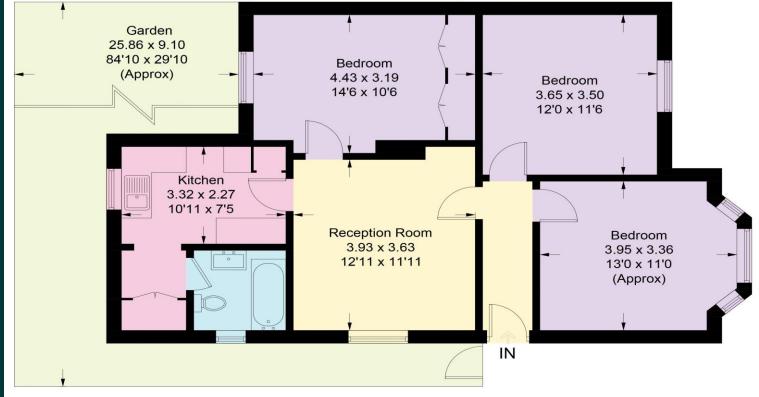

## Roseacre Road, Wellling ,DA16

Approximate Gross Internal Area = 75.2 sq m / 809 sq ft

## **Ground Floor**

This plan is for layout guidance only. Not drawn to scale unless stated. Windows and door openings are approximate. Whilst every care is taken in the preparation of this plan, please check all dimensions, shapes and compass bearings before making any decisions reliant upon them. Produced by Planpix on behalf of Village Estates (ID779060)