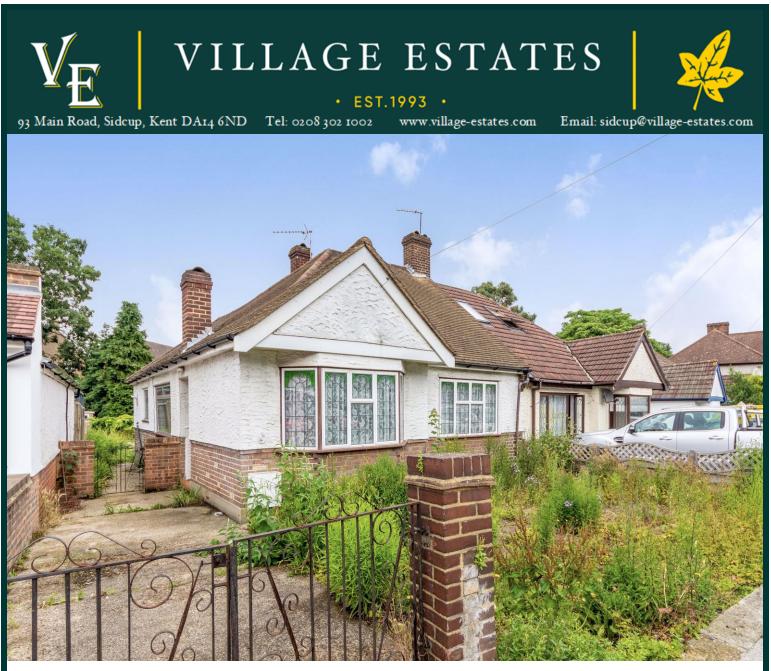

PROBATE GRANTED

**CHAIN FREE** 

**VACANT POSSESSION** 

84' REAR GARDEN

**CLOSE TO WELLING HIGH STREET** 

**DANSON PARK** 

**35 Roseacre Road** Welling, DA16 2AD

£375,000

Three bedroom semi-detached bungalow located within walking distance to Welling high street. The property is being offered with no forward chain and requires refurbishment, please see photos.